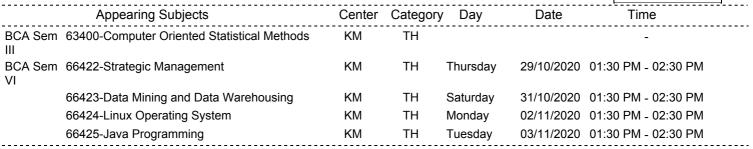

| Course<br>Exam | : <b>04655</b><br>: <b>Smt KHAVADIYA NIRALI RAJESHKUMAR</b><br>: Bachelor of Computer Application<br>: BCA Sem III & BCA Sem V & BCA Sem VI<br>: Smt. Mathubai Garware Kanya Mahavidyalay | ra, Sangli. |          | N :20170<br>her: <b>GEET</b> |            | Tlipali             |
|----------------|-------------------------------------------------------------------------------------------------------------------------------------------------------------------------------------------|-------------|----------|------------------------------|------------|---------------------|
|                | Appearing Subjects                                                                                                                                                                        | Center      | Category | Day                          | Date       | Time                |
| BCA Sem<br>III | 63400-Computer Oriented Statistical Methods                                                                                                                                               | KM          | TH       |                              |            | -                   |
| BCA Sem<br>V   | 66418-RDBMS with Oracle                                                                                                                                                                   | KM          | TH       |                              |            | -                   |
|                | 66415-Management Accounting                                                                                                                                                               | KM          | TH       |                              |            | -                   |
| BCA Sem<br>VI  | 66422-Strategic Management                                                                                                                                                                | KM          | TH       | Thursday                     | 29/10/2020 | 01:30 PM - 02:30 PM |
|                | 66423-Data Mining and Data Warehousing                                                                                                                                                    | KM          | TH       | Saturday                     | 31/10/2020 | 01:30 PM - 02:30 PM |
|                | 66424-Linux Operating System                                                                                                                                                              | KM          | TH       | Monday                       | 02/11/2020 | 01:30 PM - 02:30 PM |
|                | 66425-Java Programming                                                                                                                                                                    | KM          | TH       | Tuesday                      | 03/11/2020 | 01:30 PM - 02:30 PM |