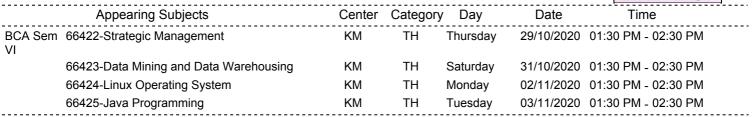

Seat No. : 04687

- Name : Smt BHAGAT AARATI RAJENDRA
- Course : Bachelor of Computer Application
- Exam : BCA Sem VI
- College : Smt. Mathubai Garware Kanya Mahavidyalaya, Sangli.

|               | Appearing Subjects                     | Center | Category | Day      | Date       | Time                |
|---------------|----------------------------------------|--------|----------|----------|------------|---------------------|
| BCA Sem<br>VI | 66422-Strategic Management             | KM     | TH       | Thursday | 29/10/2020 | 01:30 PM - 02:30 PM |
|               | 66423-Data Mining and Data Warehousing | KM     | TH       | Saturday | 31/10/2020 | 01:30 PM - 02:30 PM |
|               | 66424-Linux Operating System           | KM     | TH       | Monday   | 02/11/2020 | 01:30 PM - 02:30 PM |
|               | 66425-Java Programming                 | KM     | TH       | Tuesday  | 03/11/2020 | 01:30 PM - 02:30 PM |