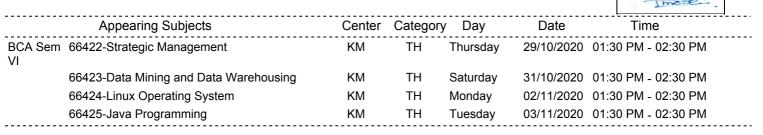

| Appearing Subjects                     | Center | Category | / Day    | Date       | Time                |
|----------------------------------------|--------|----------|----------|------------|---------------------|
| BCA Sem 66422-Strategic Management VI  | KM     | ТН       | Thursday | 29/10/2020 | 01:30 PM - 02:30 PM |
| 66423-Data Mining and Data Warehousing | KM     | TH       | Saturday | 31/10/2020 | 01:30 PM - 02:30 PM |
| 66424-Linux Operating System           | KM     | TH       | Monday   | 02/11/2020 | 01:30 PM - 02:30 PM |
| 66425-Java Programming                 | KM     | TH       | Tuesday  | 03/11/2020 | 01:30 PM - 02:30 PM |