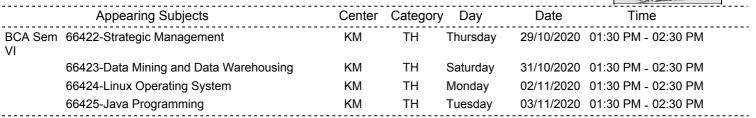

Seat No. : 04669

PRN : 2017002911 Mother : **PREMILA** 

- Name : Smt JAGADALE SHIVANI PRATAPRAO
- Course : Bachelor of Computer Application
- Exam : BCA Sem V & BCA Sem VI
- College : Smt. Mathubai Garware Kanya Mahavidyalaya, Sangli.