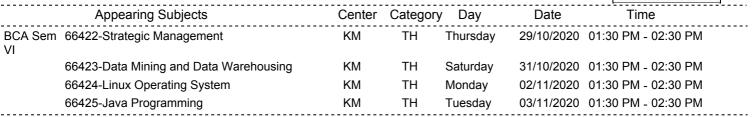

Seat No. : 04669

PRN : 2017002911 Mother : **PREMILA** 

- Name : Smt JAGADALE SHIVANI PRATAPRAO
- Course : Bachelor of Computer Application
- Exam : BCA Sem V & BCA Sem VI
- College : Smt. Mathubai Garware Kanya Mahavidyalaya, Sangli.