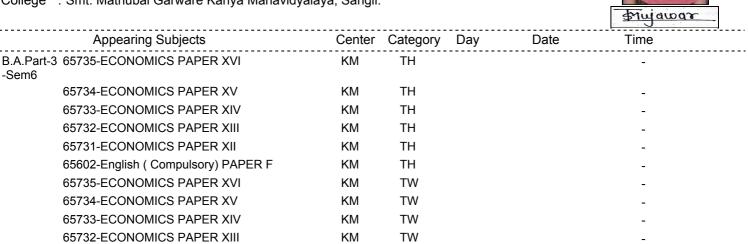

| Seat No. | : 47751                                              | PRN : 2017018419 |
|----------|------------------------------------------------------|------------------|
| Name     | : Smt DHENDE DEEPTI SANDEEP                          | Mother : SANDHYA |
| Course   | : B. A.(Semester) (Economics)                        |                  |
| Exam     | : B.A.Part-3-Sem5 & B.A.Part-3-Sem6                  |                  |
| College  | : Smt. Mathubai Garware Kanya Mahavidyalaya, Sangli. |                  |

Appearing Subjects Center Category Day Date Time B.A.Part-3 65302-English (Compulsory) PAPER E KΜ TH -Sem5 B.A.Part-3 65735-ECONOMICS PAPER XVI KΜ TH -Sem6 65734-ECONOMICS PAPER XV KΜ TH 65733-ECONOMICS PAPER XIV KΜ TH 65732-ECONOMICS PAPER XIII ΚM TH 65731-ECONOMICS PAPER XII ΚM TH 65602-English (Compulsory) PAPER F KΜ TH 65735-ECONOMICS PAPER XVI KΜ ΤW 65734-FCONOMICS PAPER XV ΚM τw

Seal of College

Sign. Of Principal/HOD/Director

1.Candidate will not be allowed to appear for examination unless this Hall Ticket is signed by Principal/ Competent authority of respective college. 2.Adoption of recent changes in examination Time Table is as a responsibility of student.