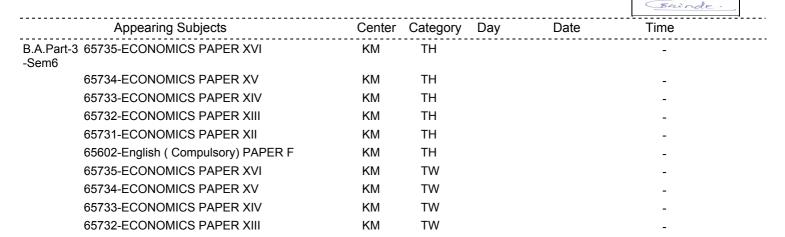

# SHIVAJI UNIVERSITY, KOLHAPUR ADMIT CARD For Exam March 2020

PRN : 2017066382

| Name<br>Course<br>Exam | Course : B. A.(Semester) (Economics) |        |          |     |      | Falmade. |
|------------------------|--------------------------------------|--------|----------|-----|------|----------|
|                        | Appearing Subjects                   | Center | Category | Day | Date | Time     |
| B.A.Part-3<br>-Sem6    | 65735-ECONOMICS PAPER XVI            | KM     | TH       |     |      | -        |
|                        | 65734-ECONOMICS PAPER XV             | KM     | TH       |     |      | -        |
|                        | 65733-ECONOMICS PAPER XIV            | KM     | TH       |     |      | -        |
|                        | 65732-ECONOMICS PAPER XIII           | KM     | TH       |     |      | -        |
|                        | 65731-ECONOMICS PAPER XII            | KM     | TH       |     |      | -        |
|                        | 65602-English ( Compulsory) PAPER F  | KM     | TH       |     |      | -        |
|                        | 65735-ECONOMICS PAPER XVI            | KM     | TW       |     |      | -        |
|                        | 65734-ECONOMICS PAPER XV             | KM     | TW       |     |      | -        |
|                        | 65733-ECONOMICS PAPER XIV            | KM     | TW       |     |      | -        |
|                        | 65732-ECONOMICS PAPER XIII           | KM     | TW       |     |      | -        |

Seal of College

Sign. Of Principal/HOD/Director

1.Candidate will not be allowed to appear for examination unless this Hall Ticket is signed by Principal/ Competent authority of respective college. 2.Adoption of recent changes in examination Time Table is as a responsibility of student.

|             | PRN          | l : 2017                                        | 066382                                                              |                          |
|-------------|--------------|-------------------------------------------------|---------------------------------------------------------------------|--------------------------|
|             | Mot          | ner : Sunit                                     | ta                                                                  |                          |
|             |              |                                                 |                                                                     | Grand from the           |
|             |              |                                                 |                                                                     |                          |
| ya, Sangli. |              |                                                 |                                                                     |                          |
|             |              |                                                 |                                                                     | Falmade.                 |
| Center      | Category     | Day                                             | Date                                                                | Time                     |
| KM          | TW           |                                                 |                                                                     | -                        |
| KM          | TW           |                                                 |                                                                     | -                        |
|             | Center<br>KM | Motł<br>ya, Sangli.<br>Center Category<br>KM TW | Mother : <b>Suni</b><br>ya, Sangli.<br>Center Category Day<br>KM TW | Center Category Day Date |