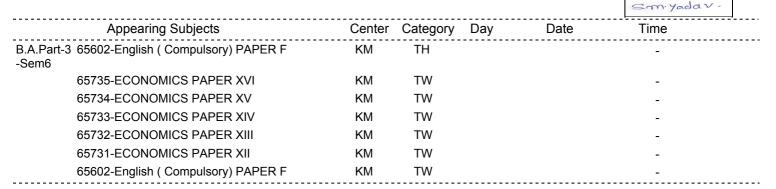

#### Seat No. : 47745

PRN : 2017014800 Mother : **SHOBHA** 

- Name : Smt YADAV SHITAL MOHAN
- Course : B. A.(Semester) (Economics)
- Exam : B.A.Part-IISEM4 & B.A.Part-3-Sem5 & B.A.Part-3-Sem6
- College : Smt. Mathubai Garware Kanya Mahavidyalaya, Sangli.

|                     |                                    |        |          |     | L    |      |
|---------------------|------------------------------------|--------|----------|-----|------|------|
|                     | Appearing Subjects                 | Center | Category | Day | Date | Time |
| B.A.Part-<br>IISEM4 | 67042-Enviornmental Studies        | KM     | TH       |     |      | -    |
|                     | 62378-ECONOMICS PAPER VI           | KM     | TH       |     |      | -    |
| B.A.Part-3<br>-Sem5 | 65534-ECONOMICS PAPER X            | KM     | TH       |     |      | -    |
|                     | 65302-English (Compulsory) PAPER E | KM     | TH       |     |      | -    |
| B.A.Part-3<br>-Sem6 | 65735-ECONOMICS PAPER XVI          | KM     | TH       |     |      | -    |
|                     | 65734-ECONOMICS PAPER XV           | KM     | TH       |     |      | -    |
|                     | 65733-ECONOMICS PAPER XIV          | KM     | TH       |     |      | -    |
|                     | 65732-ECONOMICS PAPER XIII         | KM     | TH       |     |      | -    |
|                     | 65731-ECONOMICS PAPER XII          | KM     | TH       |     |      | -    |