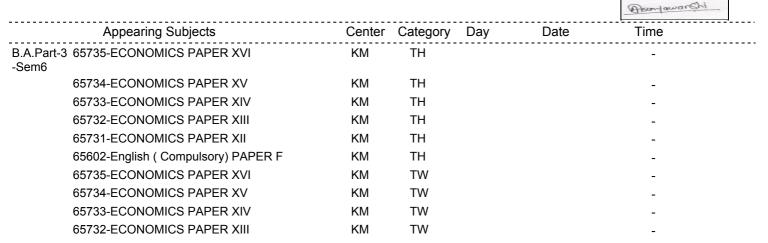

# SHIVAJI UNIVERSITY, KOLHAPUR ADMIT CARD For Exam March 2020

PRN : 2017066382

| Name<br>Course<br>Exam | Course : B. A.(Semester) (Economics) |        |          |     |      | Falmade. |
|------------------------|--------------------------------------|--------|----------|-----|------|----------|
|                        | Appearing Subjects                   | Center | Category | Day | Date | Time     |
| B.A.Part-3<br>-Sem6    | 65735-ECONOMICS PAPER XVI            | KM     | TH       |     |      | -        |
|                        | 65734-ECONOMICS PAPER XV             | KM     | TH       |     |      | -        |
|                        | 65733-ECONOMICS PAPER XIV            | KM     | TH       |     |      | -        |
|                        | 65732-ECONOMICS PAPER XIII           | KM     | TH       |     |      | -        |
|                        | 65731-ECONOMICS PAPER XII            | KM     | TH       |     |      | -        |
|                        | 65602-English ( Compulsory) PAPER F  | KM     | TH       |     |      | -        |
|                        | 65735-ECONOMICS PAPER XVI            | KM     | TW       |     |      | -        |
|                        | 65734-ECONOMICS PAPER XV             | KM     | TW       |     |      | -        |
|                        | 65733-ECONOMICS PAPER XIV            | KM     | TW       |     |      | -        |
|                        | 65732-ECONOMICS PAPER XIII           | KM     | TW       |     |      | -        |

Seal of College

Sign. Of Principal/HOD/Director

1.Candidate will not be allowed to appear for examination unless this Hall Ticket is signed by Principal/ Competent authority of respective college. 2.Adoption of recent changes in examination Time Table is as a responsibility of student.

|             | PRN          | l : 2017                                        | 066382                                                              |                          |
|-------------|--------------|-------------------------------------------------|---------------------------------------------------------------------|--------------------------|
|             | Mot          | ner : Sunit                                     | ta                                                                  |                          |
|             |              |                                                 |                                                                     | Grand from the           |
|             |              |                                                 |                                                                     |                          |
| ya, Sangli. |              |                                                 |                                                                     |                          |
|             |              |                                                 |                                                                     | Falmade.                 |
| Center      | Category     | Day                                             | Date                                                                | Time                     |
| KM          | TW           |                                                 |                                                                     | -                        |
| KM          | TW           |                                                 |                                                                     | -                        |
|             | Center<br>KM | Motł<br>ya, Sangli.<br>Center Category<br>KM TW | Mother : <b>Suni</b><br>ya, Sangli.<br>Center Category Day<br>KM TW | Center Category Day Date |