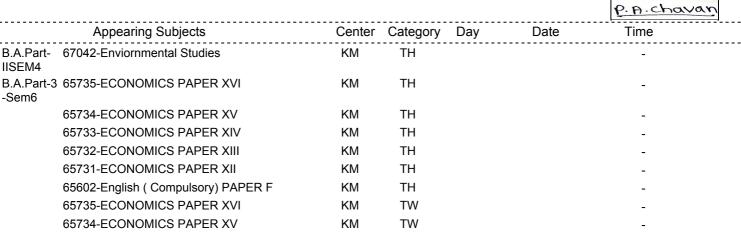

#### Seat No. : 47745

PRN : 2017014800 Mother : **SHOBHA** 

- Name : Smt YADAV SHITAL MOHAN
- Course : B. A.(Semester) (Economics)
- Exam : B.A.Part-IISEM4 & B.A.Part-3-Sem5 & B.A.Part-3-Sem6
- College : Smt. Mathubai Garware Kanya Mahavidyalaya, Sangli.

|                     |                                    |        |          |     | L    |      |
|---------------------|------------------------------------|--------|----------|-----|------|------|
|                     | Appearing Subjects                 | Center | Category | Day | Date | Time |
| B.A.Part-<br>IISEM4 | 67042-Enviornmental Studies        | KM     | TH       |     |      | -    |
|                     | 62378-ECONOMICS PAPER VI           | KM     | TH       |     |      | -    |
| B.A.Part-3<br>-Sem5 | 65534-ECONOMICS PAPER X            | KM     | TH       |     |      | -    |
|                     | 65302-English (Compulsory) PAPER E | KM     | TH       |     |      | -    |
| B.A.Part-3<br>-Sem6 | 65735-ECONOMICS PAPER XVI          | KM     | TH       |     |      | -    |
|                     | 65734-ECONOMICS PAPER XV           | KM     | TH       |     |      | -    |
|                     | 65733-ECONOMICS PAPER XIV          | KM     | TH       |     |      | -    |
|                     | 65732-ECONOMICS PAPER XIII         | KM     | TH       |     |      | -    |
|                     | 65731-ECONOMICS PAPER XII          | KM     | TH       |     |      | -    |

Seal of College

Sign. Of Principal/HOD/Director

1.Candidate will not be allowed to appear for examination unless this Hall Ticket is signed by Principal/ Competent authority of respective college.

2. Adoption of recent changes in examination Time Table is as a responsibility of student.