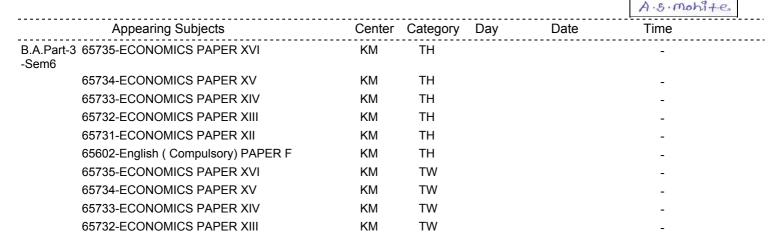

| Seat No. | : 47744                      |
|----------|------------------------------|
| Name     | : Smt SHINDE AKSHATA SHIVAJI |

PRN : 2016028857 Mother : **SANGITA** 

Course : B. A.(Semester) (Economics)

Exam : B.A.Part-IISEM4 & B.A.Part-3-Sem5 & B.A.Part-3-Sem6

College : Smt. Mathubai Garware Kanya Mahavidyalaya, Sangli.

| Appearing Subjects                           | Center | Category | Day | Date | Time |
|----------------------------------------------|--------|----------|-----|------|------|
| B.A.Part-3 65734-ECONOMICS PAPER XV<br>-Sem6 | KM     | TW       |     |      | -    |
| 65733-ECONOMICS PAPER XIV                    | KM     | TW       |     |      | -    |
| 65732-ECONOMICS PAPER XIII                   | KM     | TW       |     |      | -    |
| 65731-ECONOMICS PAPER XII                    | KM     | TW       |     |      | -    |
| 65602-English ( Compulsory) PAPER F          | КМ     | TW       |     |      | -    |

Seal of College

Sign. Of Principal/HOD/Director

1.Candidate will not be allowed to appear for examination unless this Hall Ticket is signed by Principal/ Competent authority of respective college. 2.Adoption of recent changes in examination Time Table is as a responsibility of student.