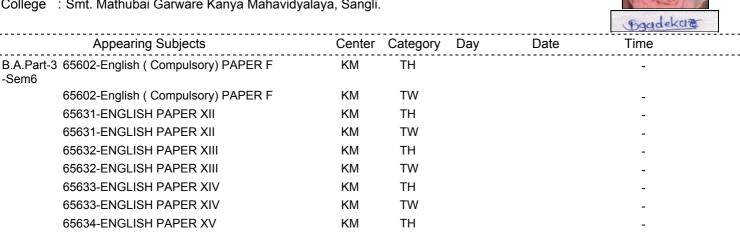

Seat No. : 47890

Name : Smt GADEKAR SHITAL DEVRAM

65634-ENGLISH PAPER XV

Course : B. A.(Semester) (English)

Exam · B.A.Part-3-Sem6

College : Smt. Mathubai Garware Kanya Mahavidyalaya, Sangli.

ΤW

Seal of College

KΜ

Sign. Of Principal/HOD/Director

1.Candidate will not be allowed to appear for examination unless this Hall Ticket is signed by Principal/ Competent authority of respective college. 2.Adoption of recent changes in examination Time Table is as a responsibility of student.

3.Center: KM-Smt. Mathubai Garware Kanya Mahavidyalaya, Sangli., SANGLI

PRN : 2017016213 Mother : INDUBAI

| Seat No. : <b>47890</b><br>Name : <b>Smt GADEKAR SHITAL DEVRAM</b><br>Course : B. A.(Semester) (English)<br>Exam : B.A.Part-3-Sem6<br>College : Smt. Mathubai Garware Kanya Mahavidyalay | /a, Sangli |          | : 2017<br>ner : <b>INDI</b> | 7016213<br>U <b>BAI</b> | Endek (197 |
|------------------------------------------------------------------------------------------------------------------------------------------------------------------------------------------|------------|----------|-----------------------------|-------------------------|------------|
| Appearing Subjects                                                                                                                                                                       | Center     | Category | Day                         | Date                    | Time       |
| 65635-ENGLISH PAPER XVI                                                                                                                                                                  | KM         | TH       |                             |                         | -          |
| B.A.Part-3 65635-ENGLISH PAPER XVI<br>-Sem6                                                                                                                                              | KM         | TW       |                             |                         | -          |