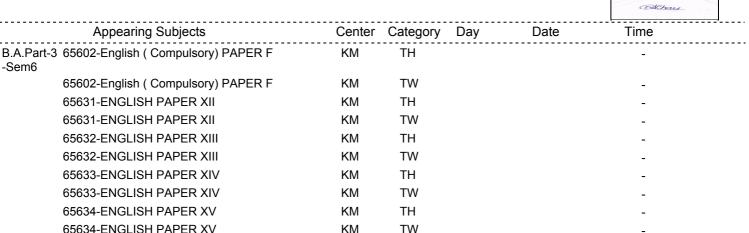

| Course<br>Exam      | : <b>47878</b><br>: <b>Miss DIXIT KALIKA NAGESH</b><br>: B. A.(Semester) (English)<br>: B.A.Part-IISEM4 & B.A.Part-3-Sem6<br>: Smt. Mathubai Garware Kanya Mahavidyala | ya, Sangli |          | : 2015<br>er : <b>SURI</b> | 015500849241<br>Е <b>КНА</b> |      |
|---------------------|------------------------------------------------------------------------------------------------------------------------------------------------------------------------|------------|----------|----------------------------|------------------------------|------|
|                     | Appearing Subjects                                                                                                                                                     | Center     | Category | Day                        | Date                         | Time |
| B.A.Part-<br>IISEM4 | 67042-Enviornmental Studies                                                                                                                                            | KM         | TH       |                            |                              | -    |
| B.A.Part-3<br>-Sem6 | 65602-English ( Compulsory) PAPER F                                                                                                                                    | KM         | TH       |                            |                              | -    |
|                     | 65602-English ( Compulsory) PAPER F                                                                                                                                    | KM         | TW       |                            |                              | -    |
|                     | 65631-ENGLISH PAPER XII                                                                                                                                                | KM         | TH       |                            |                              | -    |
|                     | 65631-ENGLISH PAPER XII                                                                                                                                                | KM         | TW       |                            |                              | -    |
|                     | 65632-ENGLISH PAPER XIII                                                                                                                                               | KM         | TH       |                            |                              | -    |
|                     | 65632-ENGLISH PAPER XIII                                                                                                                                               | KM         | TW       |                            |                              | -    |
|                     | 65633-ENGLISH PAPER XIV                                                                                                                                                | KM         | TH       |                            |                              | -    |
|                     | 65633-ENGLISH PAPER XIV                                                                                                                                                | KM         | TW       |                            |                              | -    |

Seal of College

Sign. Of Principal/HOD/Director

1.Candidate will not be allowed to appear for examination unless this Hall Ticket is signed by Principal/ Competent authority of respective college. 2.Adoption of recent changes in examination Time Table is as a responsibility of student.

| Seat No. : <b>47878</b><br>Name : <b>Miss DIXIT KALIKA NAGESH</b><br>Course : B. A.(Semester) (English)<br>Exam : B.A.Part-IISEM4 & B.A.Part-3-Sem6<br>College : Smt. Mathubai Garware Kanya Mahavid | yalaya, Sangli. |          | : 2015(<br>ler : <b>SURE</b> | 015500849241<br>E <b>KHA</b> |      |
|------------------------------------------------------------------------------------------------------------------------------------------------------------------------------------------------------|-----------------|----------|------------------------------|------------------------------|------|
| Appearing Subjects                                                                                                                                                                                   | Center          | Category | Day                          | Date                         | Time |
| 65634-ENGLISH PAPER XV                                                                                                                                                                               | KM              | TH       |                              |                              | -    |
| B.A.Part-3 65634-ENGLISH PAPER XV<br>-Sem6                                                                                                                                                           | KM              | TW       |                              |                              | -    |
| 65635-ENGLISH PAPER XVI                                                                                                                                                                              | KM              | TH       |                              |                              | -    |
| 65635-ENGLISH PAPER XVI                                                                                                                                                                              | KM              | TW       |                              |                              | -    |